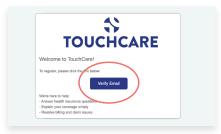

#### Verify your email

Upon creating your account, you will be asked to verify your email address. Find the verification email in your inbox and click 'verify email'.