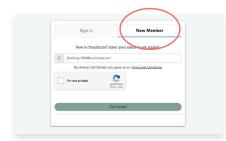

#### **Get Started**

Visit www.touchcare.com and click on member login or download our mobile app. Click 'new member' on the sign-up page.