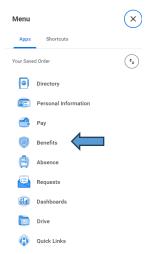

## **Select Workday**

On Workday click on the top left corner for the Menu. Next click on the icon for Benefits.