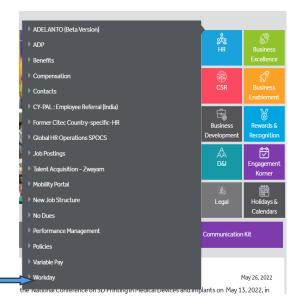

# **Workday HSA Contribution Change Process Steps**

Log in My Cyient page <a href="https://my.cyient.com/Pages/default.aspx">https://my.cyient.com/Pages/default.aspx</a>
Select HR tab.