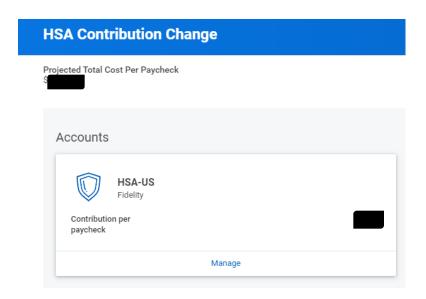

# **Workday HSA Contribution Change Process Steps**

Log in My Cyient page <a href="https://my.cyient.com/Pages/default.aspx">https://my.cyient.com/Pages/default.aspx</a>
Select HR tab.



## **Select Workday**



On Workday click on the top left corner for the Menu. Next click on the icon for Benefits.





# On Change section, select Benefits



# On the Change Benefits select the event select HSA Contribution Change





You will receive this message after you click Submit.

#### You have submitted

Up Next: Change Benefit Elections

View Details

Open

#### Select Open and click Let's Get Started



### Click Manage and update HSA Contribution amount.



## **Click Review and Sign**