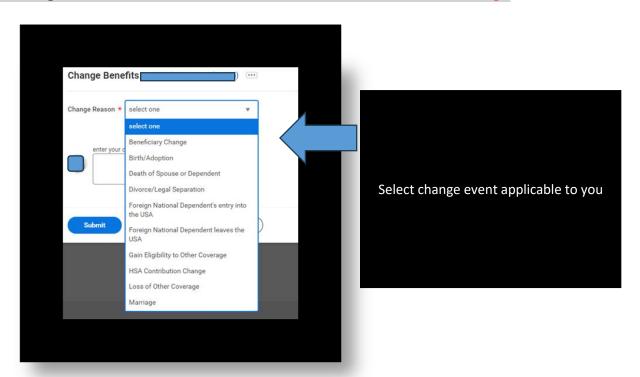

# On the Change Benefits select the event select HSA Contribution Change

You will receive this message after you click Submit.