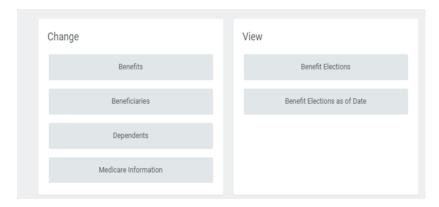

# **Workday HSA Contribution Change Process Steps**

Log in My Cyient page <a href="https://my.cyient.com/Pages/default.aspx">https://my.cyient.com/Pages/default.aspx</a>
Select HR tab.



## **Select Workday**



On Workday click on the top left corner for the Menu. Next click on the icon for Benefits.





# On Change section, select Benefits



# On the Change Benefits select the event select HSA Contribution Change





You will receive this message after you click Submit.

#### You have submitted

Up Next: Change Benefit Elections

View Details

Open

#### Select Open and click Let's Get Started



### Click Manage and update HSA Contribution amount.



## **Click Review and Sign**