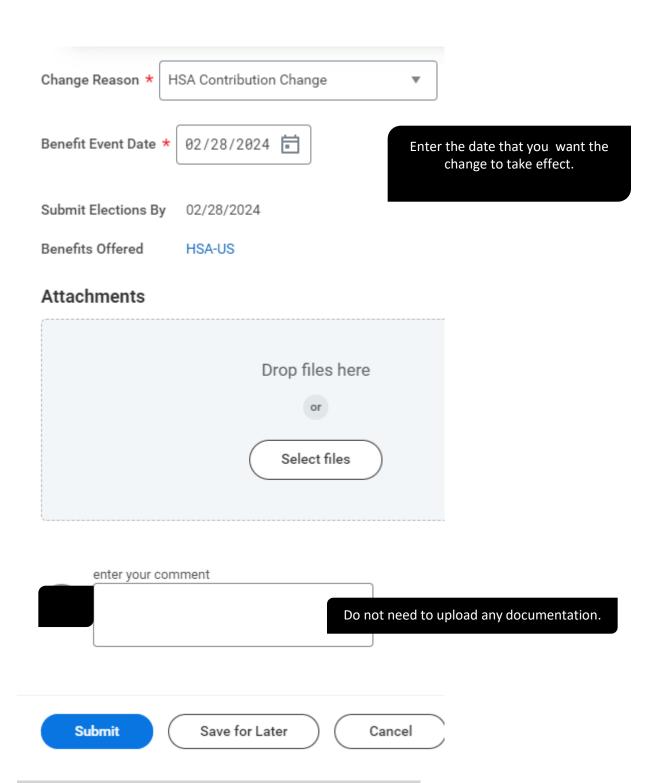

# On the Change Benefits select the event select HSA Contribution Change

You will receive this message after you click Submit.